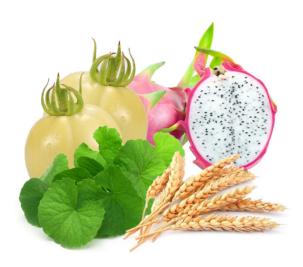

## TIMELESS™ INVISIBLE SILK MASK IS A UNIQUE FORMULATION OF **CLINICALLY PROVEN RAW** INGREDIENTS.

It consist of Timeless™ Dragon Extract, Timeless™ White Tomato Extract, Timeless™ Ceramosides and Timeless™ Centella Asiatica Extract

### **Timeless™ Dragon Extract**

A superfruit rich in antioxidants, it targets visible signs of aging by protecting the skin against UVA/UVB and thus minimizing the formation of wrinkles and fine lines and gives skin radiance.

#### **Timeless™ White Tomato Extract**

Powerful blend of Phytoene and Phytofluene aids in skin lightening and prevents pigmentation by protecting the skin from external aggressors and UV radiation.

#### **Timeless™ Ceramosides**

Wheat grains derived ceramides nourishment helps to fortify skin's natural barrier and effectively restores firmness and elasticity to the skin. Ceramides also helps to lock in moisture and prevent water loss from epidermis leaving the skin firm, plump and youthful.

#### **Timeless™ Centella Asiatica Extract**

Rich in amino acids, beta carotene, fatty acids and numerous potent phytochemicals.

It helps to revitalize appearance, regain fresh skin, increase elasticity and soothe irritation.