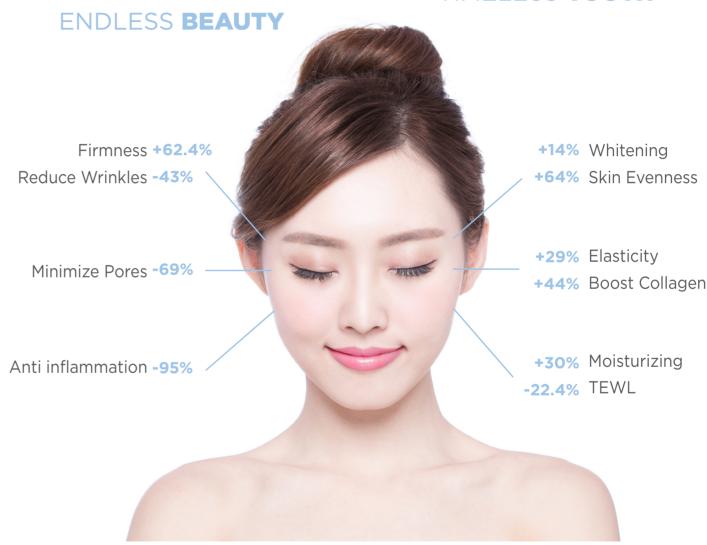

## **BENEFITS** OF TIMELESS™ **INVISIBLE SILK MASK**

Minimizes the appearance of fine lines and wrinkles

Ultra-Intensive moisturizing

**Lightens pigmentation** and brightens skin

Visibly **shrinks pores** 

Promotes silky, smooth and soft skin

Promotes skin whitening and radiance

Enhances skin tightening and elasticity

Non-irritant, suitable for sensitive skin